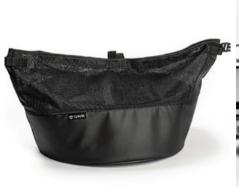

### €290.00

**BOOT LINER**Tailored to fit the boot of your vehicle and provide protection against dirt and spills.

CHARGE CABLE BAG
The stylish storage bag keeps your cable in good condition.

LOCK NUTS
Replacing one nut on each wheel with a
Toyota hardened steel wheel lock will
maximise security for your valuable alloys.