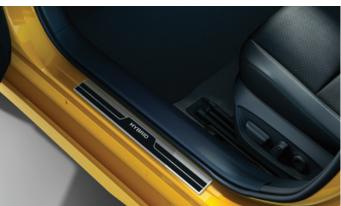

# FRONT SCUFF PLATES

€120.00

Genuine scuff plates for the door sills create an immediate impression of style while also serving a very practical purpose of protecting the sill paintwork from dirty marks, scrapes and scratches.