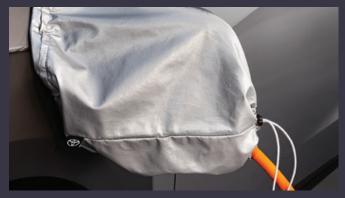

### €290.00

**BOOT LINER**Tailored to fit the boot of your vehicle and provide protection against dirt and spills.

CHARGE CABLE BAG
The stylish storage bag keeps your cable in good condition.

LOCK NUTS
Replacing one nut on each wheel with a
Toyota hardened steel wheel lock will
maximise security for your valuable alloys.