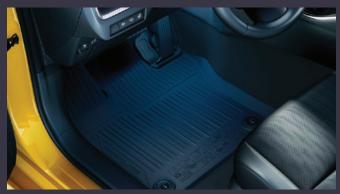

#### €465.00

RUBBER FLOOR MATS
Genuine tailored fit rubber floor
mats help protect your carpets
against the very worst conditions.

REAR SEAT PROTECTION
Protects the rear seats from dirt and spills. Easily installed and can be cut to allow the middle seat to be folded.

Designed to minimise water, mud and stones spraying onto your car's body.

**RUBBER FLOOR MATS** 

€128.00

Genuine tailored fit rubber floor mats help protect your carpets against the very worst conditions. They are impervious to dirt, mud and water and can removed for easy cleaning.