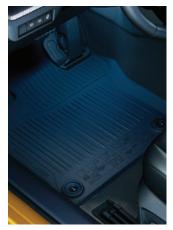

#### €465.00

RUBBER FLOOR MATS
Genuine tailored fit rubber floor
mats help protect your carpets
against the very worst conditions.

REAR SEAT PROTECTION
Protects the rear seats from dirt and spills. Easily installed and can be cut to allow the middle seat to be folded.

Designed to minimise water, mud and stones spraying onto your car's body.

**RUBBER FLOOR MATS** 

€128.00

Genuine tailored fit rubber floor mats help protect your carpets against the very worst conditions. They are impervious to dirt, mud and water and can removed for easy cleaning.