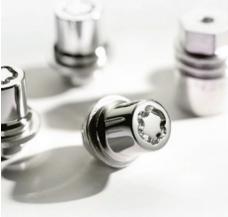

### €290.00

**BOOT LINER**Tailored to fit the boot of your vehicle and provide protection against dirt and spills.

CHARGE CABLE BAG
The stylish storage bag keeps your cable in good condition.

LOCK NUTS
Replacing one nut on each wheel with a
Toyota hardened steel wheel lock will
maximise security for your valuable alloys.