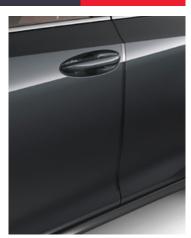

DOOR HANDLE PROTECTION FILM The door handle protection film is tough transparent self-adhesive film that helps protect door paintwork against those small scrapes and scratches.

DOOR EDGE PROTECTION FILM
The door edge protection film is tough transparent self-adhesive film that helps protect the door paintwork against those small scrapes and scratches.