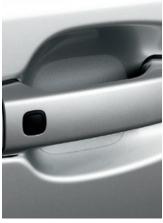

DOOR HANDLE PROTECTION FILM The door handle protection film is tough transparent self-adhesive film that helps protect door paintwork against those small scrapes and scratches.

DOOR EDGE PROTECTION FILM
The door edge protection film is tough transparent self-adhesive film that helps protect the door paintwork against those small scrapes and scratches.