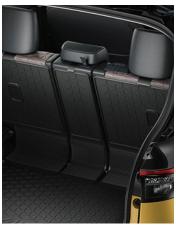

REAR SEAT PROTECTOR

€170.00

Protects the rear seats from dirt and spills. Easily installed and can be cut to allow the middle seat to be folded.

CHARGING PORT COVER

€71.50

Genuine tailored charging port cover helps protect against the very worst conditions.