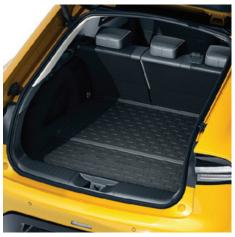

### €290.00

**BOOT LINER**Tailored to fit the boot of your vehicle and provide protection against dirt and spills.

CHARGE CABLE BAG
The stylish storage bag keeps your cable in good condition.

LOCK NUTS
Replacing one nut on each wheel with a
Toyota hardened steel wheel lock will
maximise security for your valuable alloys.