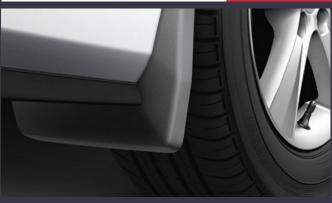

Designed to minimise water, mud and stones spraying onto your car's body.

**RUBBER FLOOR MATS** 

€128.00

Genuine tailored fit rubber floor mats help protect your carpets against the very worst conditions. They are impervious to dirt, mud and water and can removed for easy cleaning.